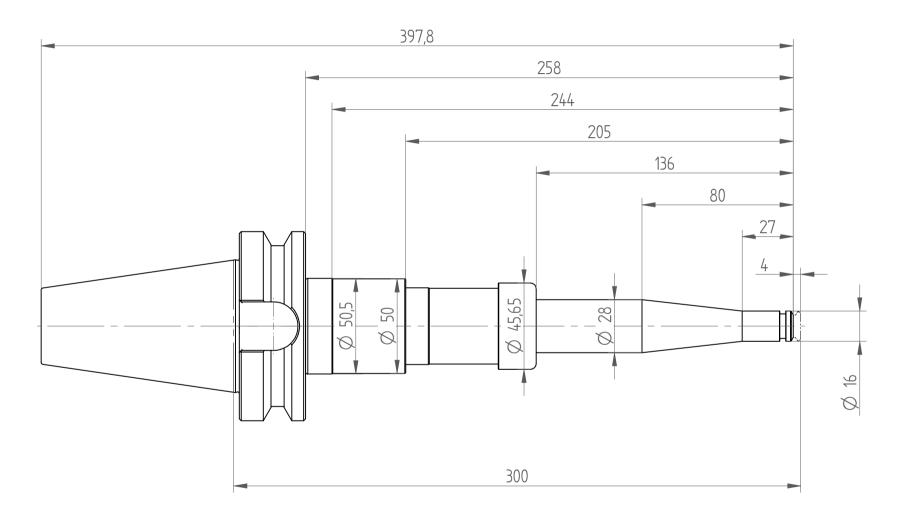

REGO-FIX AG Obermattweg 60 4456 Tenniken / Switzerland

Phone +41 61 976 14 66 Fax +41 61 976 14 14 www.rego-fix.com This is a non-controlled copy. All information given herein is subject to change without notice

The information given herein has been carefully checked and is believed to be correct. REGO-FIX, however, assumes no responsibility or liability for any errors, inaccuracies or omissions that may appear in this drawing

This document is subject to copyright laws. No part of this document may be reproduced or transmitted in any form or any means, electronic or mechanic, for any purpose, without the express written permission of REGO-FIX

Type: BT50\_PG10x300\_XL

Part No. : **885171130**Date : 22.01.2015

Scale: 1:2